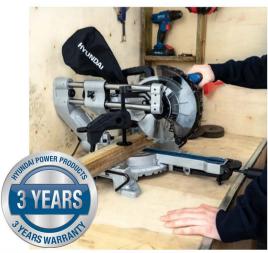

## **MITRE SAW**

The HYMS1500E is an electric sliding mitre saw from Hyundai. The smaller of our two sliding electric mitre saws, this saw is equipped with a large high torque 1500W motor and 210mm tungsten carbide-tipped blade for a range of DIY woodworking projects.