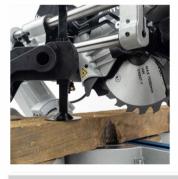

## **MITRE SAW**

The HYMS1500E is an electric sliding mitre saw from Hyundai. The smaller of our two sliding electric mitre saws, this saw is equipped with a large high torque 1500W motor and 210mm tungsten carbide-tipped blade for a range of DIY woodworking projects.