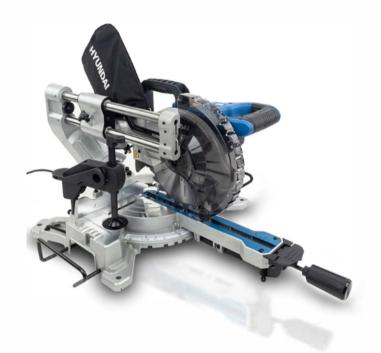

## **MITRE SAW**

The HYMS1500E is an electric sliding mitre saw from Hyundai. The smaller of our two sliding electric mitre saws, this saw is equipped with a large high torque 1500W motor and 210mm tungsten carbide-tipped blade for a range of DIY woodworking projects.