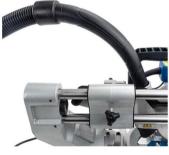

## **MITRE SAW**

The HYMS1500E is an electric sliding mitre saw from Hyundai. The smaller of our two sliding electric mitre saws, this saw is equipped with a large high torque 1500W motor and 210mm tungsten carbide-tipped blade for a range of DIY woodworking projects.